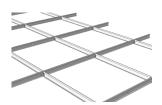

## **STEP ONE**

Floc 3D Acoustic Suspended Ceiling Tiles are 600x600. Construct two-way exposed suspended ceiling grid in 600x600 modules as per manufacturers instructions.

## **STEP TWO**

Insert Floc tiles into the grid. Check the tile orientation. Install one line at a time.