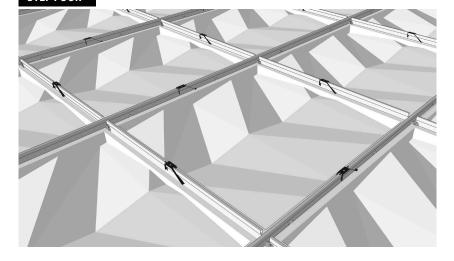

## **STEP ONE**

Floc 3D Acoustic Suspended Ceiling Tiles are 600x600. Construct two-way exposed suspended ceiling grid in 600x600 modules as per manufacturers instructions.

## **STEP TWO**

Insert Floc tiles into the grid. Check the tile orientation. Install one line at a time.

## **STEP THREE**

Clip tiles with hold-down clips once the row is installed. Place one clip wherever two tiles meet.