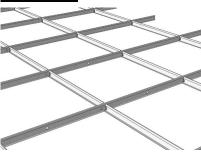

## **STEP ONE**

Floc 3D Acoustic Suspended Ceiling Tiles are 600x600. Construct two-way exposed suspended ceiling grid in 600x600 modules as per manufacturers instructions.