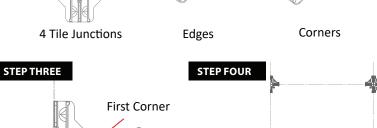

#### **STEP THREE**

Using fixings suitable for your substrate, fix the first corner in place (always use a mechanical means of fixing).

#### **STEP FOUR**

Work your way along the ceiling or wall, using a guide to ensure accuracy. Set out the clips at 500mm centers (never use the tiles to measure spacing).