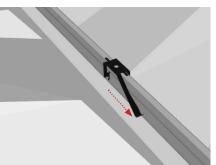

## **STEP TWO**

For every junction of 4 tiles desiginate a focus clip. For all edges break one Focus clip in half. For the four corners break one Focus clip into quarters.

## **STEP FIVE**

Once you have reached the desired length, use another quarter clip. Start a new row and check the distance is consistently at 500mm centers in both directions.

## **STEP SIX**

Once you have two rows of clips, double check your spacing by installing the first row of tiles. Always stay one row ahead of the installed tiles so the tiles don't interfere with the spacing.