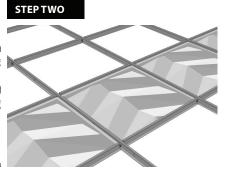

## **STEP TWO**

Insert Floc tiles into the grid. Check the tile orientation. Install one line at a time.