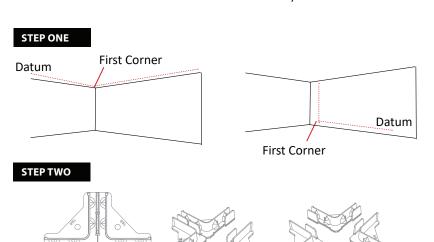

## **STEP ONE**

Floc Acoustic Tiles are 500x500. Measure your ceiling or wall space and work out where you would like your tiles mounted as an area divisible by 500mm.

In most situations it is best to measure out from a wall. Mark a straight line. This is your datum. On the datum mark your first corner.

## **STEP TWO**

For every junction of 4 tiles desiginate a focus clip. For all edges break one Focus clip in half. For the four corners break one Focus clip into quarters.