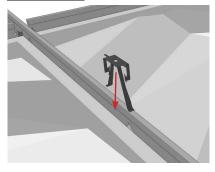

## **STEP THREE**

Clip tiles with hold-down clips once the row is installed. Place one clip wherever two tiles meet.