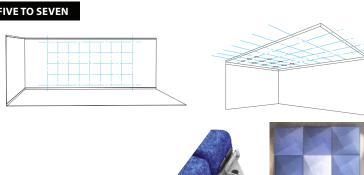

## **STEP FIVE**

Once you have reached the desired length, use another quarter clip. Start a new row and check the distance is consistently at 500mm centers in both directions.

## **STEP SIX**

Once you have two rows of clips, double check your spacing by installing the first row of tiles. Always stay one row ahead of the installed tiles so the tiles don't interfere with the spacing.

### **STEP SEVEN**

Install the rest of your clips and put up the tiles to finish.