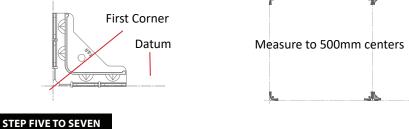

## **STEP ONE**

Floc Acoustic Tiles are 500x500. Measure your ceiling or wall space and work out where you would like your tiles mounted as an area divisible by 500mm.

In most situations it is best to measure out from a wall. Mark a straight line. This is your datum. On the datum mark your first corner.

#### **STEP FOUR**

Work your way along the ceiling or wall, using a guide to ensure accuracy. Set out the clips at 500mm centers (never use the tiles to measure spacing).